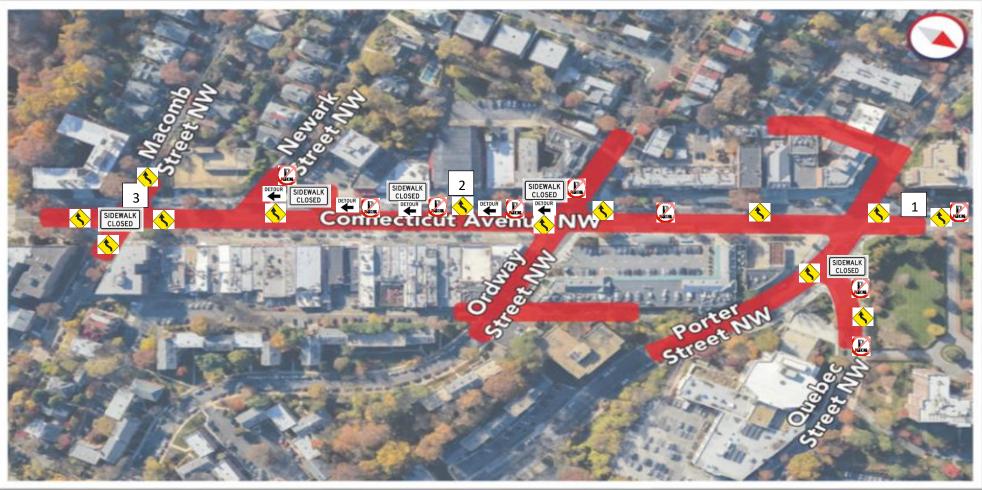

## Contractor will be working in the following locations:

- Connecticut Ave. near Porter Street Contractor will be Installing new inlet near intersection (Conn. Ave. SB direction). Expect up to 2 lanes closed during working hours (9:30am to 3:30pm).
- Connecticut Ave. (Between Ordway & Newark Streets) Contractor will be working on sidewalks throughout block. Sidewalk closures with pedestrian access and detours will be placed. Business will still have access to entrance throughout work.
- Connecticut Ave. At Macomb Street Contractor will be installing new foundations and conduits for Traffic Signals. Sidewalk and crosswalk closures with pedestrian access and detours will be placed