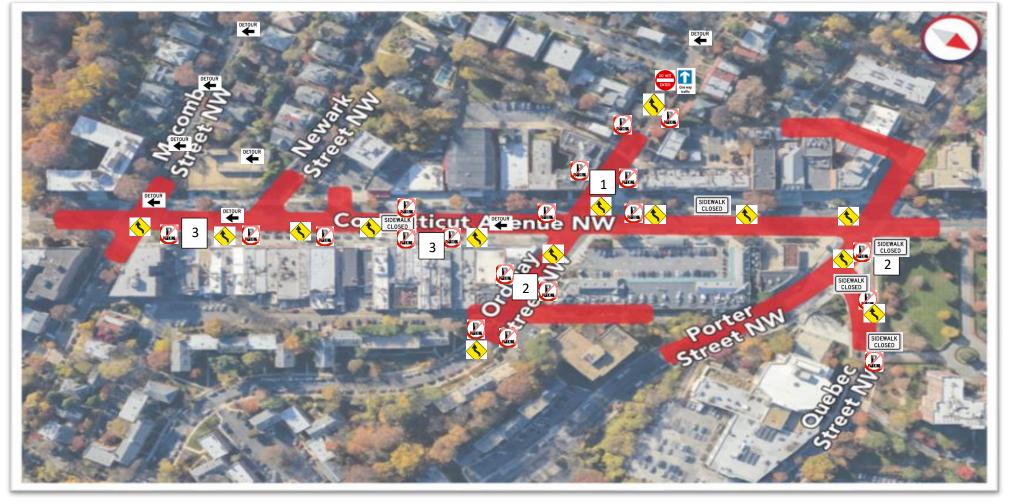

## Contractor will be working in the following locations:

- Ordway & Connecticut Ave. Contractor will be installing Storm & Water utilities at intersection going West up Ordway Street. Ordway will be **one-way** during working hours and Connecticut will have lane(s) closures (both directions). There may also be crosswalk closure(s). Note, Contractor is looking to perform Water Shutdown during a night shift (Notice will be sent out prior to shut down).
- 2. Porter/Quebec Contractor will be installing new sidewalk. Sidewalk closure will be in effect until new sidewalk is complete.
- LEGEND KEY

   sup Ordway

   tions). There

   fft (Notice will

   walk is

   One Way Traffic (Do Not Enter)

   trivities).

   tring

   not ride bikes
- Connecticut Ave. (NB) Contractor will be working along and on the Service Iane (Phase 1 of Service Lane Activities).
   Right Lane will be closed off from 9:30AM to 3:30PM. Crosswalk near Bank of America will also be closed during construction activities. Businesses will still have access with the sidewalk along the store fronts. Please do not ride bikes in area due to limited space.