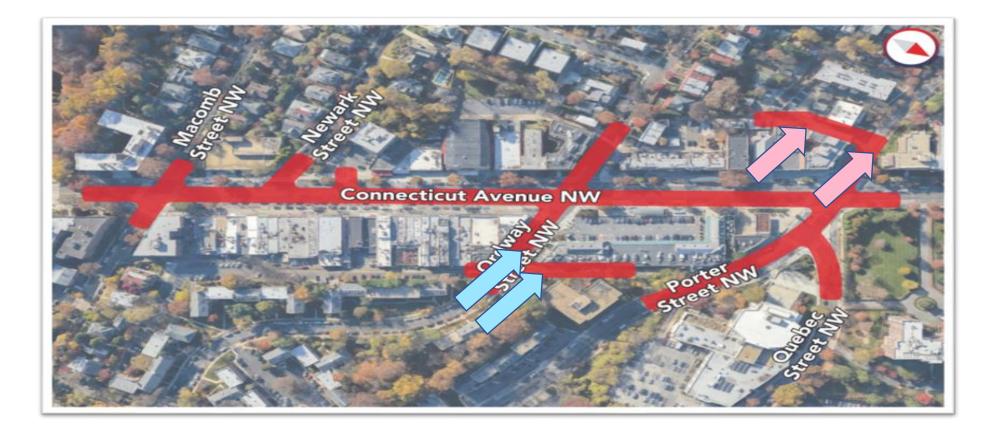

| 5/12/22     |    |   |   |              |     |      |    |       |              |      |      |      |      |      |      |      |    |
|                                          | A3150  | PHE-A Install Stormdrain Structures I4-2, MH4-2 and RCP      | CPDC | Tentative on RFI 28 for I4-2                | 0%        |         |             |    |   |   |              |     |      |    |       |              |      |      |      |      |      |      |      |    |
|                                          | A3100  | PH3G Reconstruct Alley 2, Dirveway, Curb&Gutter and Sidewalk | CPDC |                                             | 0%        | 6/20/22 | 6/24/22     |    |   |   |              |     |      |    |       |              |      |      |      |      |      |      |      |    |